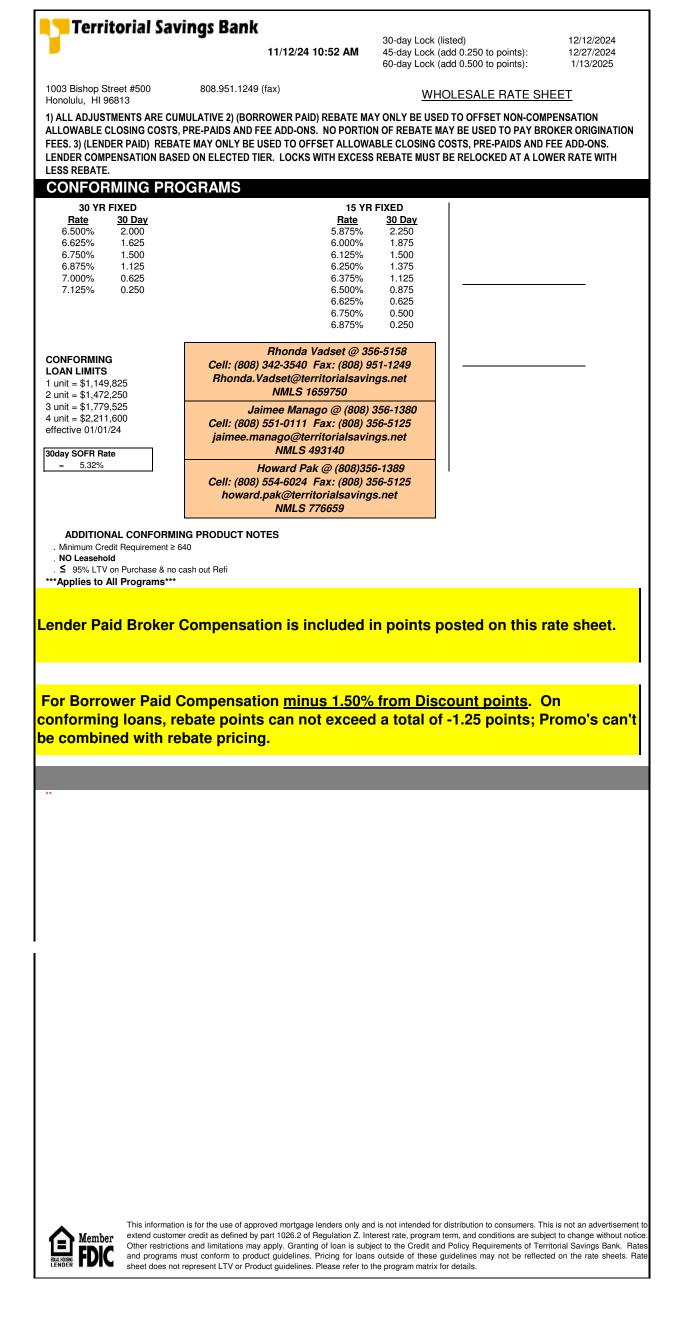

## <u>– Territorial Savings Bank</u>

11/12/24 10:52 AM

30-day Lock (listed) 45-day Lock (add 0.250 to points): 60-day Lock (add 0.500 to points): 12/12/2024 12/27/2024 1/13/2025

1003 Bishop Street #500 Honolulu, HI 96813 808.951.1249 (fax)

## WHOLESALE RATE SHEET

1) ALL ADJUSTMENTS ARE CUMULATIVE 2) (BORROWER PAID) REBATE MAY ONLY BE USED TO OFFSET NON-COMPENSATION ALLOWABLE CLOSING COSTS, PRE-PAIDS AND FEE ADD-ONS. NO PORTION OF REBATE MAY BE USED TO PAY BROKER ORIGINATION FEES. 3) (LENDER PAID) REBATE MAY ONLY BE USED TO OFFSET ALLOWABLE CLOSING COSTS, PRE-PAIDS AND FEE ADD-ONS. LENDER COMPENSATION BASED ON ELECTED TIER. LOCKS WITH EXCESS REBATE MUST BE RELOCKED AT A LOWER RATE WITH LESS REBATE.

Standard Price Adjustments applicable to all SALABLE Loans

| Purchase Mortgage - LLPA             |             |             |           |            |           |            |          |         |
|--------------------------------------|-------------|-------------|-----------|------------|-----------|------------|----------|---------|
| TERM >15YR                           |             |             |           |            |           |            |          |         |
| Add to Fee                           | ≤30         | 30.01-60    | 60.01-70  | 70.01-75   | 75.01-80  | 80.01-85   | 85.01-90 | ≥ 90.01 |
| ≥ 780                                | 0.000       | 0.000       | 0.000     | 0.000      | 0.375     | 0.375      | 0.250    | 0.250   |
| 760-779                              | 0.000       | 0.000       | 0.000     | 0.250      | 0.625     | 0.625      | 0.500    | 0.500   |
| 740-759                              | 0.000       | 0.000       | 0.125     | 0.375      | 0.875     | 1.000      | 0.750    | 0.625   |
| 720-739                              | 0.000       | 0.000       | 0.250     | 0.750      | 1.250     | 1.250      | 1.000    | 0.875   |
| 700-719                              | 0.000       | 0.000       | 0.375     | 0.875      | 1.375     | 1.500      | 1.250    | 1.125   |
| 680-699                              | 0.000       | 0.000       | 0.625     | 1.125      | 1.750     | 1.875      | 1.500    | 1.375   |
| 660-679                              | 0.000       | 0.000       | 0.750     | 1.375      | 1.875     | 2.125      | 1.750    | 1.625   |
| 640-659                              | 0.000       | 0.000       | 1.125     | 1.500      | 2.250     | 2.500      | 2.000    | 1.875   |
| Addit                                | ional LLPAs | s by Loan a | attribute | applicable | to Purcha | ise Mortga | ge       |         |
| Condo(Exclude COOP<br>& Detached)    | 0           | 0           | 0.125     | 0.125      | 0.750     | 0.750      | 0.750    | 0.750   |
| Escrow Waiver(not 2-4 family & COOP) | 0.250       | 0.250       | 0.250     | 0.250      | 0.250     | 0.250      | 0.250    | 0.250   |
| Investment Prop                      | 1.125       | 1.125       | 1.625     | 2.125      | 3.375     | 4.125      | 4.125    | 4.125   |
| Second Home                          | 1.125       | 1.125       | 1.625     | 2.125      | 3.375     | 4.125      | 4.125    | 4.125   |
| 2-4 unit                             | 0.000       | 0.000       | 0.375     | 0.375      | 0.625     | 0.625      | 0.625    | 0.625   |
| Subordinate Financing                | 0.625       | 0.625       | 0.625     | 0.875      | 1.125     | 1.125      | 1.125    | 1.875   |
| DTI Ratio >40%                       | N/A         | N/A         | N/A       | N/A        | N/A       | N/A        | N/A      | N/A     |
|                                      |             |             |           |            |           |            |          |         |

|                                      | Limited Cash-Out Refinance - LLPA |            |           |             |           |          |          |         |
|--------------------------------------|-----------------------------------|------------|-----------|-------------|-----------|----------|----------|---------|
| TERM >15YR                           |                                   |            |           |             |           |          |          |         |
| Add to Fee                           | ≤30                               | 30.01-60   | 60.01-70  | 70.01-75    | 75.01-80  | 80.01-85 | 85.01-90 | ≥ 90.01 |
| ≥ 780                                | 0.000                             | 0.000      | 0.000     | 0.125       | 0.500     | 0.625    | 0.500    | 0.375   |
| 760-779                              | 0.000                             | 0.000      | 0.125     | 0.375       | 0.875     | 1.000    | 0.750    | 0.625   |
| 740-759                              | 0.000                             | 0.000      | 0.250     | 0.750       | 1.125     | 1.375    | 1.125    | 1.000   |
| 720-739                              | 0.000                             | 0.000      | 0.500     | 1.000       | 1.625     | 1.750    | 1.500    | 1.250   |
| 700-719                              | 0.000                             | 0.000      | 0.625     | 1.250       | 1.875     | 2.125    | 1.750    | 1.625   |
| 680-699                              | 0.000                             | 0.000      | 0.875     | 1.625       | 2.250     | 2.500    | 2.125    | 1.750   |
| 660-679                              | 0.125                             | 0.125      | 1.125     | 1.875       | 2.500     | 3.000    | 2.375    | 2.125   |
| 640-659                              | 0.250                             | 0.250      | 1.375     | 2.125       | 2.875     | 3.750    | 2.875    | 2.500   |
| Additio                              | nal LLPAs                         | by Loan at | tribute a | pplicable t | o Limited | Cash-Out | Refi     |         |
| Condo(Exclude COOP<br>& Detached)    | 0                                 | 0          | 0.125     | 0.125       | 0.750     | 0.750    | 0.750    | 0.750   |
| Escrow Waiver(not 2-4 family & COOP) | 0.250                             | 0.250      | 0.250     | 0.250       | 0.250     | 0.250    | 0.250    | 0.250   |
| Investment Prop                      | 1.125                             | 1.125      | 1.625     | 2.125       | 3.375     | 4.125    | 4.125    | 4.125   |
| Second Home                          | 1.125                             | 1.125      | 1.625     | 2.125       | 3.375     | 4.125    | 4.125    | 4.125   |
| 2-4 unit                             | 0.000                             | 0.000      | 0.375     | 0.375       | 0.625     | 0.625    | 0.625    | 0.625   |
| Subordinate Financing                | 0.625                             | 0.625      | 0.625     | 0.875       | 1.125     | 1.125    | 1.125    | 1.875   |
| DTI Ratio >40%                       | N/A                               | N/A        | N/A       | N/A         | N/A       | N/A      | N/A      | N/A     |
|                                      |                                   |            |           |             |           |          |          |         |

| CASH OUT REFI - LLPA                    |            |           |           |            |           |
|-----------------------------------------|------------|-----------|-----------|------------|-----------|
| Add to Fee                              | ≤30        | 30.01-60  | 60.01-70  | 70.01-75   | 75.01-80  |
| ≥ 780                                   | 0.375      | 0.375     | 0.625     | 0.875      | 1.375     |
| 760-779                                 | 0.375      | 0.375     | 0.875     | 1.250      | 1.875     |
| 740-759                                 | 0.375      | 0.375     | 1.000     | 1.625      | 2.375     |
| 720-739                                 | 0.375      | 0.500     | 1.375     | 2.000      | 2.750     |
| 700-719                                 | 0.375      | 0.500     | 1.625     | 2.625      | 3.250     |
| 680-699                                 | 0.375      | 0.625     | 2.000     | 2.875      | 3.750     |
| 660-679                                 | 0.375      | 0.875     | 2.750     | 4.000      | 4.750     |
| 640-659                                 | 0.375      | 1.375     | 3.125     | 4.625      | 5.125     |
| Additi                                  | onal LLPAs | by Loan a | attribute | applicable | to Cash-C |
| Condo(Exclude COOP<br>& Detached)       | 0          | 0         | 0.125     | 0.125      | 0.750     |
| Escrow Waiver(not 2-4<br>family & COOP) | 0.250      | 0.250     | 0.250     | 0.250      | 0.250     |
| Investment Prop                         | 1.125      | 1.125     | 1.625     | 2.125      | 3.375     |
| Second Home                             | 1.125      | 1.125     | 1.625     | 2.125      | 3.375     |
| 2-4 unit                                | 0.000      | 0.000     | 0.375     | 0.375      | 0.625     |
| Subordinate Financing                   | 0.625      | 0.625     | 0.625     | 0.875      | 1.125     |
| DTI Ratio >40%                          | N/A        | N/A       | N/A       | N/A        | N/A       |
|                                         |            |           |           |            |           |

This information is for the use of approved mortgage lenders only and is not intended for distribution to consumers. This is not an advertisement to extend customer credit as defined by part 1026.2 of Regulation Z. Interest rate, program term, and conditions are subject to change without notice. Other restrictions and limitations may apply. Granting of Ioan is subject to the Credit and Policy Requirements of Territorial Savings Bank. Rates and programs must conform to product guidelines. Pricing for Ioans outside of these guidelines may not be reflected on the rate sheets. Rate sheet does not represent LTV or Product guidelines. Please refer to the program matrix for details.